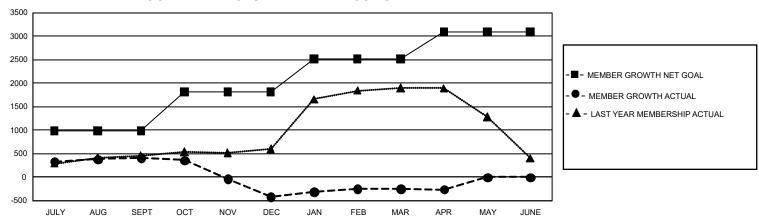

## GMT Constitutional Area 5 - K, Group M

**GMT**: OPEN

REPORT DOES NOT INCLUDE CLUBS IN UNDISTRICTED AREAS.

| Clubs                 |               |           |               | Members               |                        |                         |                                                    |  |
|-----------------------|---------------|-----------|---------------|-----------------------|------------------------|-------------------------|----------------------------------------------------|--|
| RESULTS FOR 2019-2020 |               |           |               | RESULTS FOR 2019-2020 |                        |                         |                                                    |  |
| QUARTER               | NEW CLUB GOAL | NEW CLUBS | DROPPED CLUBS | QUARTER MEM           | BER GROWTH NET<br>GOAL | MEMBER GROWTH<br>ACTUAL | DROPPED<br>MEMBERS ACTUAL<br>(including transfers) |  |
| JULY/AUG/SEPT         | 12            | 0         | 4             | JULY/AUG/SEPT         | 2,955                  | 1,218                   | 754                                                |  |
| OCT/NOV/DEC           | 12            | 2         | 5             | OCT/NOV/DEC           | 2,505                  | 576                     | 1,359                                              |  |
| JAN/FEB/MAR           | 18            | 7         | 3             | JAN/FEB/MAR           | 2,100                  | 615                     | 430                                                |  |
| APR/MAY/JUNE          | 3             | 0         | 0             | APR/MAY/JUNE          | 1,740                  | 90                      | 100                                                |  |

## GOALS AND ACTUAL MEMBERS CUMULATIVE

| DROPPED CLUBS: 12                 |       | 459 CLUBS OF 636 ADDED 1 OR MORE<br>NEW MEMBERS | GENDER DISTRIBUTION  MALE 19,927 (78.54%) |                |       |
|-----------------------------------|-------|-------------------------------------------------|-------------------------------------------|----------------|-------|
| DROPPED MEMBERS                   |       |                                                 | FEMALE                                    | 5,444 (21.46%) |       |
| DECEASED                          | 54    | CLICK HERE FOR CUMULATIVE                       | TOTAL FAMILY UNIT MEMBERS                 |                | 2,883 |
| CLUB CANCELLED 115<br>OTHER 2,474 |       | MEMBERSHIP DATA                                 | FAMILY MEMBERS PAYING HALF DUES           |                | 1,668 |
| TOTAL                             | 2,643 |                                                 |                                           |                |       |