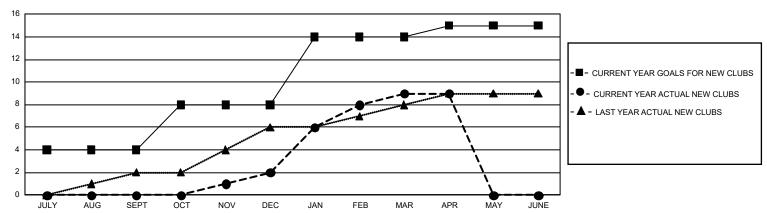

## GMT Constitutional Area 5 - K, Group M

**GMT**: OPEN

REPORT DOES NOT INCLUDE CLUBS IN UNDISTRICTED AREAS.

| Clubs                 |               |           |               | Members               |                        |                         |                                                    |  |
|-----------------------|---------------|-----------|---------------|-----------------------|------------------------|-------------------------|----------------------------------------------------|--|
| RESULTS FOR 2019-2020 |               |           |               | RESULTS FOR 2019-2020 |                        |                         |                                                    |  |
| QUARTER               | NEW CLUB GOAL | NEW CLUBS | DROPPED CLUBS | QUARTER MEM           | BER GROWTH NET<br>GOAL | MEMBER GROWTH<br>ACTUAL | DROPPED<br>MEMBERS ACTUAL<br>(including transfers) |  |
| JULY/AUG/SEPT         | 12            | 0         | 4             | JULY/AUG/SEPT         | 2,955                  | 1,218                   | 754                                                |  |
| OCT/NOV/DEC           | 12            | 2         | 5             | OCT/NOV/DEC           | 2,505                  | 576                     | 1,359                                              |  |
| JAN/FEB/MAR           | 18            | 7         | 3             | JAN/FEB/MAR           | 2,100                  | 615                     | 430                                                |  |
| APR/MAY/JUNE          | 3             | 0         | 0             | APR/MAY/JUNE          | 1,740                  | 90                      | 100                                                |  |

## GOALS AND ACTUAL NEW CLUBS CUMULATIVE